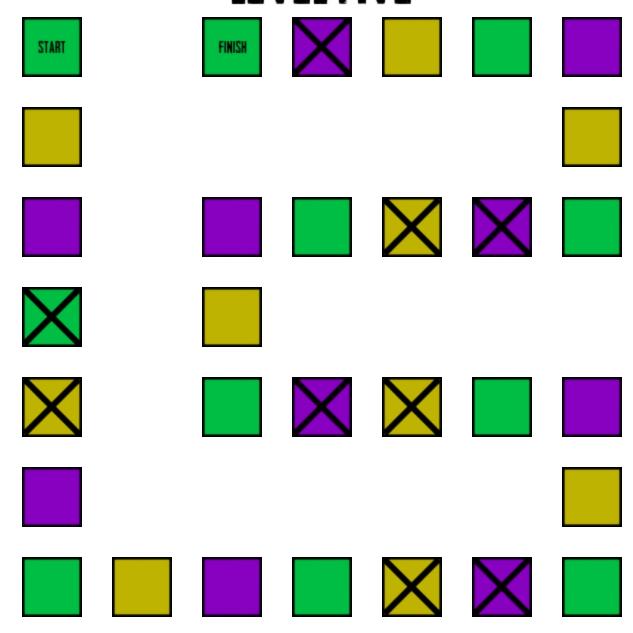

# FRUSTRATION!

Welcome to frustration. To play, simply start on start and roll a die. Move that number of spaces. If you land on an X, go back to start of the level you are on. If you land on a safe space, roll again and continue!

If you succeed and pass a level, you never have to return until you either beat the game, or just decide to be extra frustrated!

#### LEVEL ON<del>e</del>































































# **LEVEL TWO**



#### **LEVEL THREE**



#### **LEVEL FOUR**



#### **LEVEL FIVE**



## **LEVEL SIX**



#### LEVEL SEVEN



#### **LEVEL EIGHT**



### **LEVEL NINE**



### **LEVEL TEN**



#### **LEVEL ELEVEN**



### **LEVEL TWELVE**



#### **LEVEL THIRTEEN**