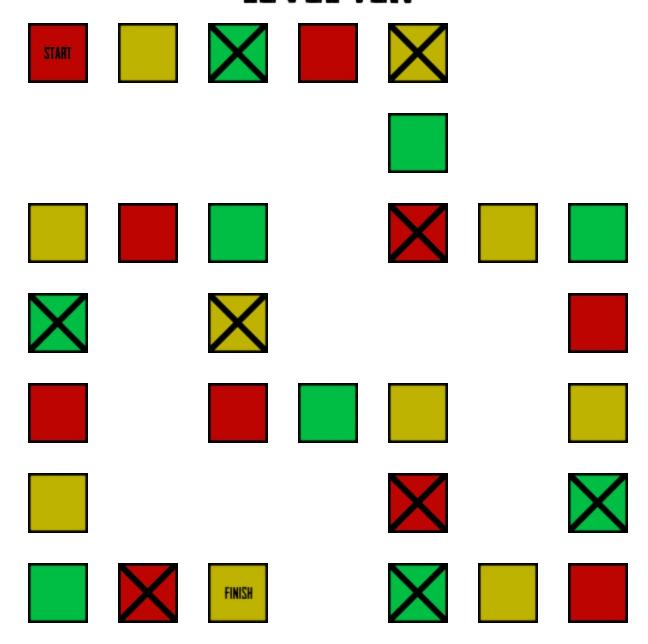

# FRUSTRATION!

Welcome to frustration. To play, simply start on start and roll a die. Move that number of spaces. If you land on an X, go back to start of the level you are on. If you land on a safe space, roll again and continue!

If you succeed and pass a level, you never have to return until you either beat the game, or just decide to be extra frustrated!

#### LEVEL ON<del>e</del>































































# **LEVEL TWO**



#### **LEVEL THREE**



#### **LEVEL FOUR**



#### **LEVEL FIVE**



## **LEVEL SIX**



#### LEVEL SEVEN



#### **LEVEL EIGHT**



### **LEVEL NINE**



### **LEVEL TEN**



#### **LEVEL ELEVEN**



### **LEVEL TWELVE**



#### **LEVEL THIRTEEN**