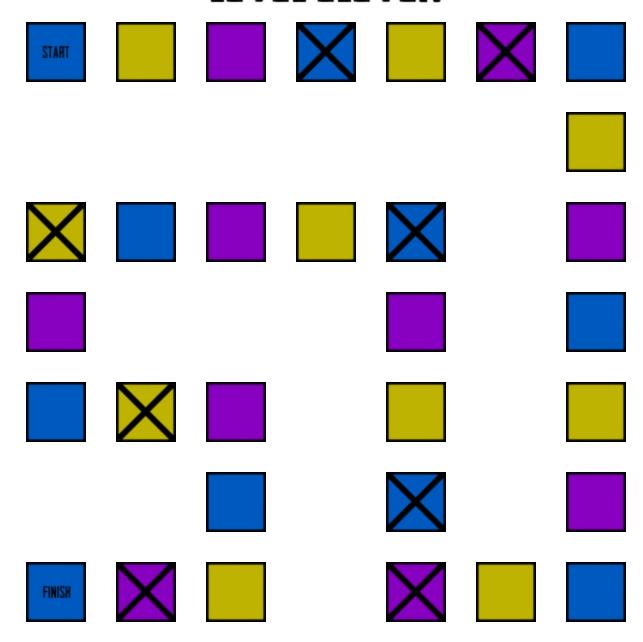

# FRUSTRATION!

Welcome to frustration. To play, simply start on start and roll a die. Move that number of spaces. If you land on an X, go back to start of the level you are on. If you land on a safe space, roll again and continue!

If you succeed and pass a level, you never have to return until you either beat the game, or just decide to be extra frustrated!

#### LEVEL ON<del>e</del>































































# **LEVEL TWO**



#### **LEVEL THREE**



#### **LEVEL FOUR**



#### **LEVEL FIVE**



## **LEVEL SIX**



#### LEVEL SEVEN



#### **LEVEL EIGHT**



### **LEVEL NINE**



### **LEVEL TEN**



#### **LEVEL ELEVEN**



### **LEVEL TWELVE**



#### **LEVEL THIRTEEN**