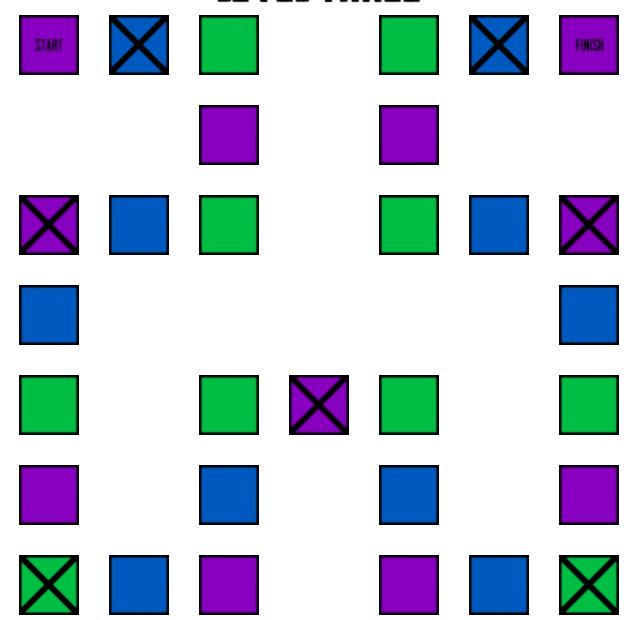

# FRUSTRATION!

Welcome to frustration. To play, simply start on start and roll a die. Move that number of spaces. If you land on an X, go back to start of the level you are on. If you land on a safe space, roll again and continue!

If you succeed and pass a level, you never have to return until you either beat the game, or just decide to be extra frustrated!

#### LEVEL ON<del>e</del>































































# **LEVEL TWO**



#### **LEVEL THREE**



#### **LEVEL FOUR**



#### **LEVEL FIVE**



## **LEVEL SIX**



#### LEVEL SEVEN



#### **LEVEL EIGHT**



### **LEVEL NINE**



### **LEVEL TEN**



#### **LEVEL ELEVEN**



### **LEVEL TWELVE**



#### **LEVEL THIRTEEN**