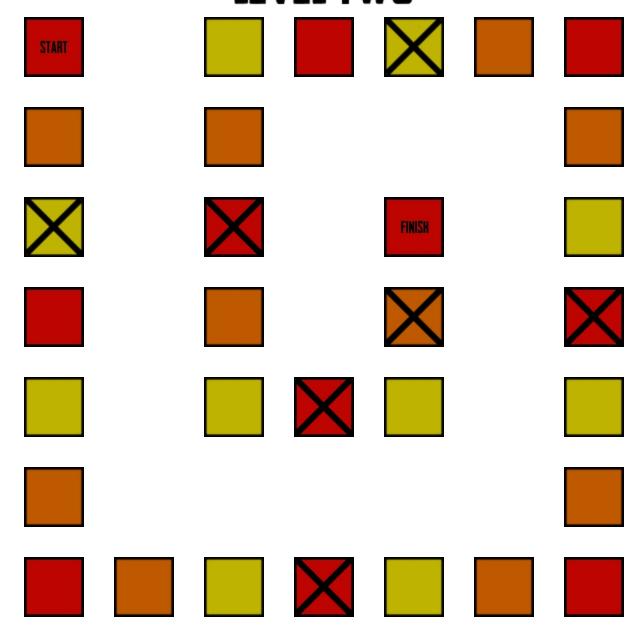

# FRUSTRATION!

Welcome to frustration. To play, simply start on start and roll a die. Move that number of spaces. If you land on an X, go back to start of the level you are on. If you land on a safe space, roll again and continue!

If you succeed and pass a level, you never have to return until you either beat the game, or just decide to be extra frustrated!

#### LEVEL ON<del>e</del>































































# **LEVEL TWO**



#### **LEVEL THREE**



#### **LEVEL FOUR**



#### **LEVEL FIVE**



## **LEVEL SIX**



#### LEVEL SEVEN



#### **LEVEL EIGHT**



### **LEVEL NINE**



### **LEVEL TEN**



#### **LEVEL ELEVEN**



### **LEVEL TWELVE**



#### **LEVEL THIRTEEN**