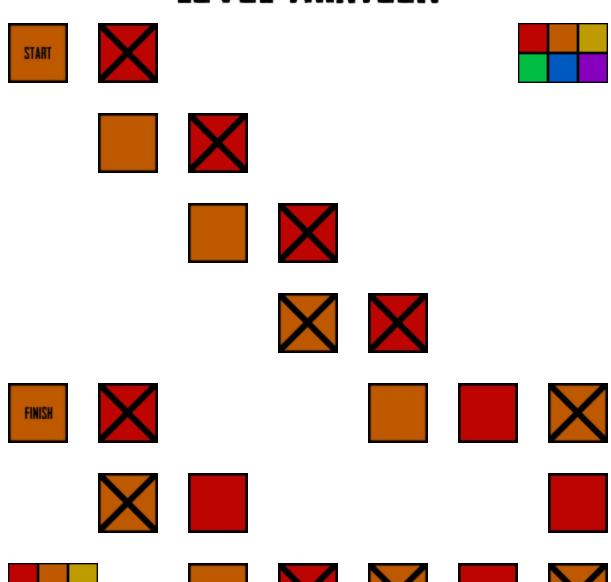

# FRUSTRATION!

Welcome to frustration. To play, simply start on start and roll a die. Move that number of spaces. If you land on an X, go back to start of the level you are on. If you land on a safe space, roll again and continue!

If you succeed and pass a level, you never have to return until you either beat the game, or just decide to be extra frustrated!

#### LEVEL ON<del>e</del>































































# **LEVEL TWO**



#### **LEVEL THREE**



#### **LEVEL FOUR**



#### **LEVEL FIVE**



## **LEVEL SIX**



#### LEVEL SEVEN



#### **LEVEL EIGHT**



### **LEVEL NINE**



### **LEVEL TEN**



#### **LEVEL ELEVEN**



### **LEVEL TWELVE**



#### **LEVEL THIRTEEN**