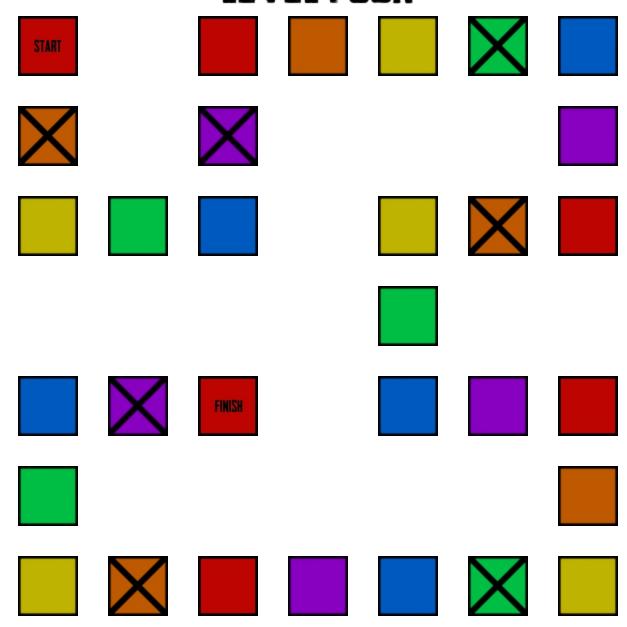

# FRUSTRATION!

Welcome to frustration. To play, simply start on start and roll a die. Move that number of spaces. If you land on an X, go back to start of the level you are on. If you land on a safe space, roll again and continue!

If you succeed and pass a level, you never have to return until you either beat the game, or just decide to be extra frustrated!

#### LEVEL ON<del>e</del>































































# **LEVEL TWO**



#### **LEVEL THREE**



#### **LEVEL FOUR**



#### **LEVEL FIVE**



## **LEVEL SIX**



#### LEVEL SEVEN



#### **LEVEL EIGHT**



### **LEVEL NINE**



### **LEVEL TEN**



#### **LEVEL ELEVEN**



### **LEVEL TWELVE**



#### **LEVEL THIRTEEN**