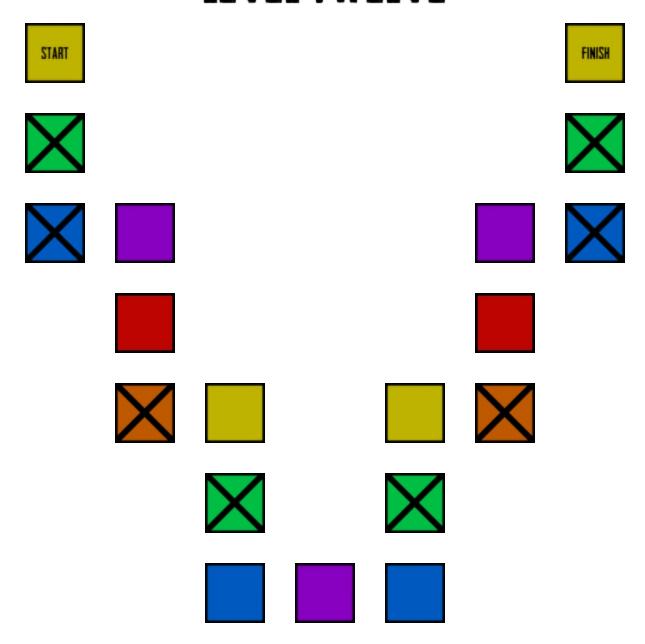

# FRUSTRATION!

Welcome to frustration. To play, simply start on start and roll a die. Move that number of spaces. If you land on an X, go back to start of the level you are on. If you land on a safe space, roll again and continue!

If you succeed and pass a level, you never have to return until you either beat the game, or just decide to be extra frustrated!

#### LEVEL ON<del>e</del>































































# **LEVEL TWO**



#### **LEVEL THREE**



#### **LEVEL FOUR**



#### **LEVEL FIVE**



## **LEVEL SIX**



#### LEVEL SEVEN



#### **LEVEL EIGHT**



### **LEVEL NINE**



### **LEVEL TEN**



#### **LEVEL ELEVEN**



### **LEVEL TWELVE**



#### **LEVEL THIRTEEN**